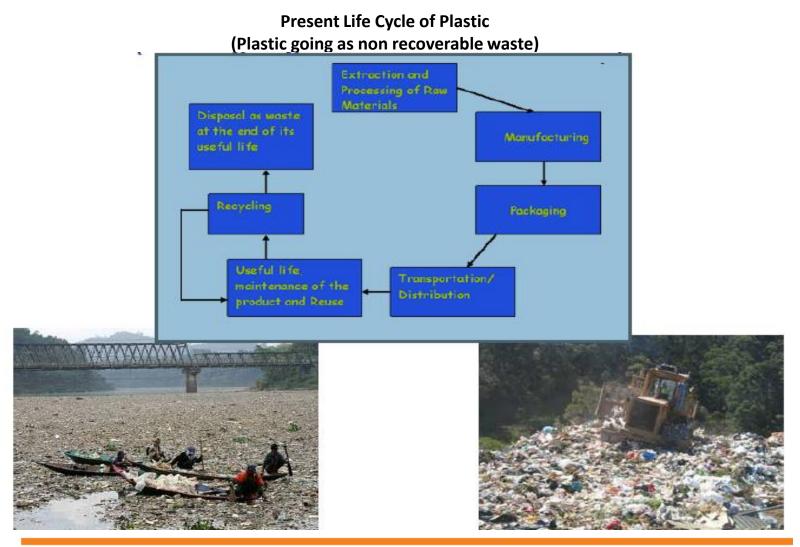

#### What happens to all this waste plastic?

Some of it gets recycled while the rest is either

land filled or incinerated

Gujarat, India

CO2 Emissions

#### But such methods have their limitations!

#### Landfill

- It takes 1000 to 1 mn years for polyethylene bags to break down
- As polyethylene breaks down, toxic substances leach into the soil and enter the food chain, thus Become 100% Non-Green area
- Keep occupying land Plastic bag choke landfills
- On the other hand, Land is a limited resource
- Naturally landfill becomes a costlier proposition.