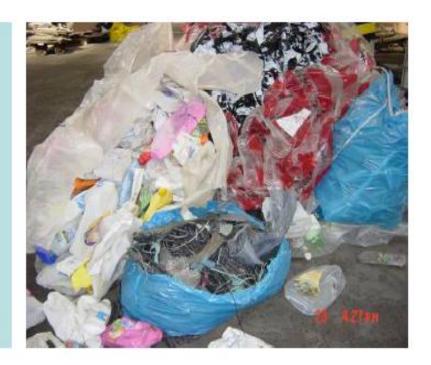

#### Waste Plastics Quality

### The installation can process:

- ✓ PE, PP (polyolefin's)- both industrial & municipal waste
- ✓ Other plastics car bumpers & computer cases