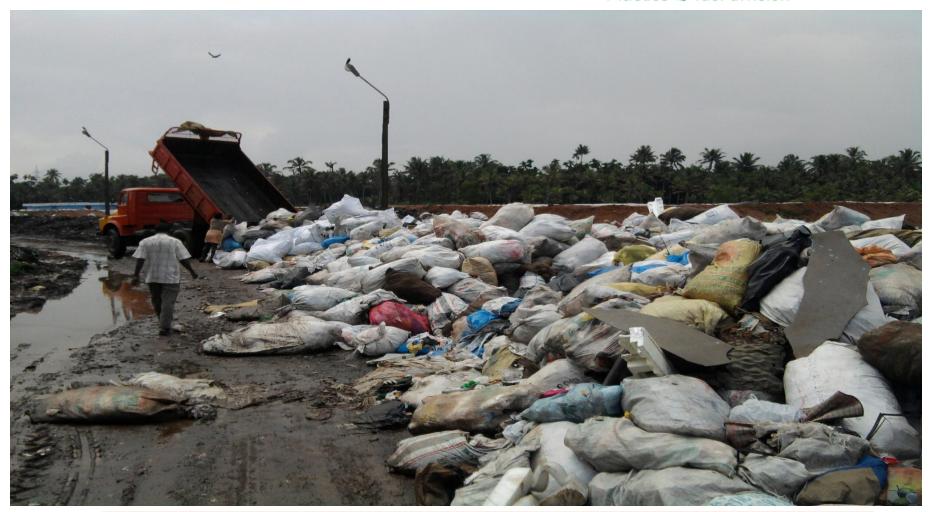

#### SOLID WASTE MANAGEMENT IN TIRUNELVELI

Total Solid Waste Generated Per day in the Town : 140M.T.

Total Solid Waste cleared per day : 100M.T.

Plastic Waste generated per day : 14 MT @ 10%

Plastic Waste collected per day : Approx 2.5MT

No. of Compost Yards available and Extent : One, 118 Acre

Plastics 2 fuel division

Plastics 2 fuel division

Plastics 2 fuel division