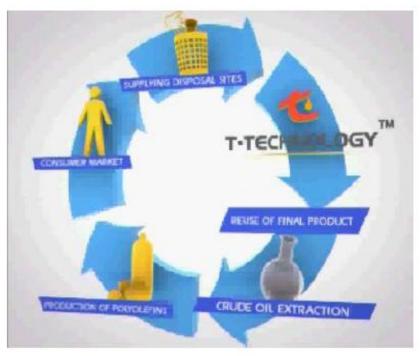

#### Life Cycle of Plastic Waste with Polymer Energy Technology

- The Present Methods of Plastic Disposal like Land Fill and Ocean Fill does not allow the waste plastic to reenter the environmental cycle.
- Polymer Energy Technology can convert the waste plastic into reusable Crude Like fraction which other wise would have ended up in land fills.