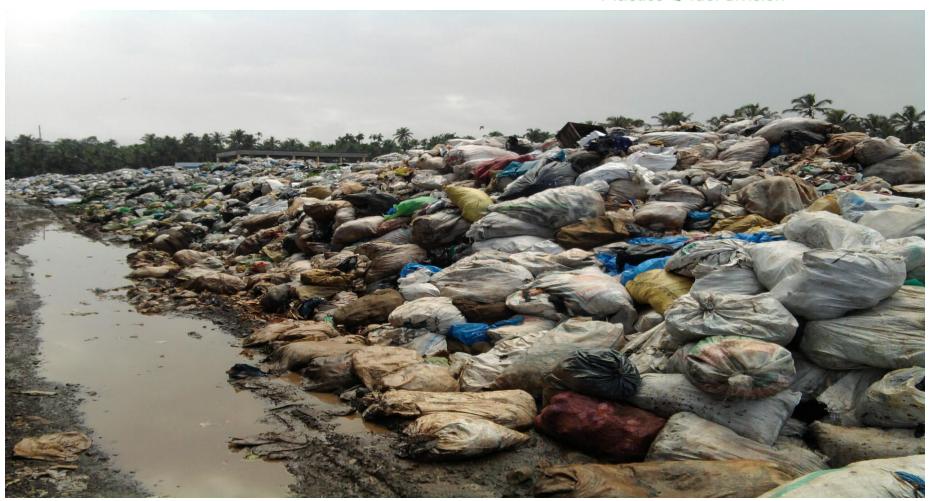

#### What happens to all this waste plastic?

Some of it gets recycled while the rest is either

land filled or incinerated

Gujarat, India

CO2 Emissions

#### Landfill

- It takes 1000 to 1 mn years for polyethylene bags to break down
- As polyethylene breaks down, toxic substances leach into the soil and enter the food chain, thus Become 100% Non-Green area
- Keep occupying land Plastic bag choke landfills
- On the other hand, Land is a limited resource
- Naturally landfill becomes a costlier proposition.